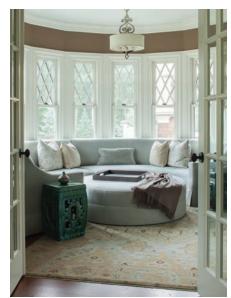

ecorating bedrooms can sometimes pose tests for many interior designers--especially bedrooms that have unusual features like a round sitting room. So when Robin McGarry's interior design team was approached to design two memorable bedrooms as part of new construction, she knew she had to think creatively.

"I had worked with the clients on previous projects over the last three years," explained McGarry. "They are a couple with three daughters... two in college and one on the way." In the master bedroom, the couple wanted to turn a connected sitting room into a comfortable spot to relax and read, separate from the actual sleeping space. In the daughter's bedroom, they

wanted a space befitting a young woman with a passion for purple. To facilitate the sitting room's transformation, Robin partnered with Classic Upholstery to custom-create the sofa and ottoman that perfectly fit underneath the beautiful Tudor-style windows. Completing the look, Robin added a comfy Loro Piana throw and a shagreen tray that is perfect for holding both snacks and a juicy novel.