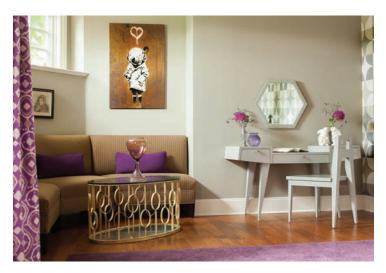

wanted a space befitting a young woman with a passion for purple. To facilitate the sitting room's transformation, Robin partnered with Classic Upholstery to custom-create the sofa and ottoman that perfectly fit underneath the beautiful Tudor-style windows. Completing the look, Robin added a comfy Loro Piana throw and a shagreen tray that is perfect for holding both snacks and a juicy novel.