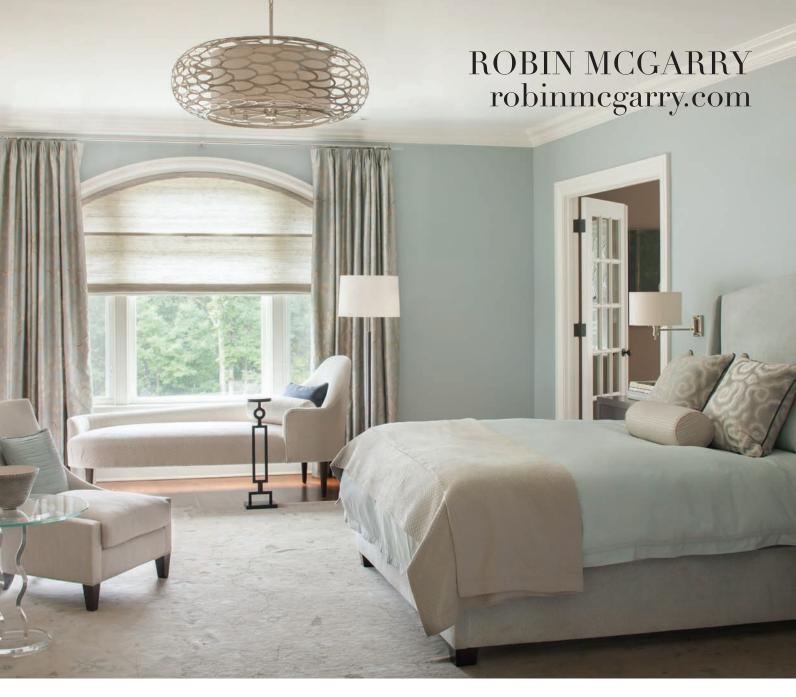

ecorating bedrooms can sometimes pose tests for many interior designers--especially bedrooms that have unusual features like a round sitting room. So when Robin McGarry's interior design team was approached to design two memorable bedrooms as part of new construction, she knew she had to think creatively.

"I had worked with the clients on previous projects over the last three years," explained McGarry. "They are a couple with three daughters... two in college and one on the way." In the master bedroom, the couple wanted to turn a connected sitting room into a comfortable spot to relax and read, separate from the actual sleeping space. In the daughter's bedroom, they

Just beyond the sitting room lies a beautiful custom chaise lounge sofa (made again with the assistance of Classic Upholstery) that overlooks the pool outside. The chaise also offers a perfect view of the bed and fireplace with the television hanging above the mantle. Finally, the installation of Corbett overhead light fixtures maintains the room's peaceful ambiance.