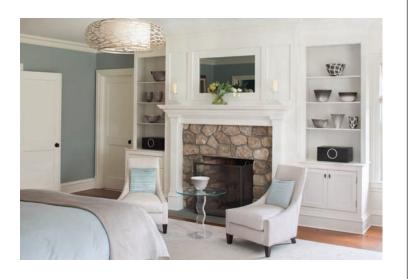

Just beyond the sitting room lies a beautiful custom chaise lounge sofa (made again with the assistance of Classic Upholstery) that overlooks the pool outside. The chaise also offers a perfect view of the bed and fireplace with the television hanging above the mantle. Finally, the installation of Corbett overhead light fixtures maintains the room's peaceful ambiance.