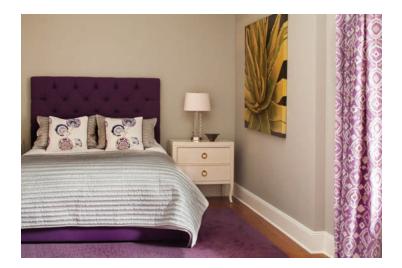

Although Robin chose subdued tones inspired by the client's personal art in the master suite,

the daughter's room is filled with rich purple and yellow tones to create a fun and upbeat space. The nook was refashioned into a sitting area to entertain her friends. Wallpaper by Jonathan Adler adds a pop of silver color to the walls, while a rich gold table from Arteriors provides the right touch of casual elegance.